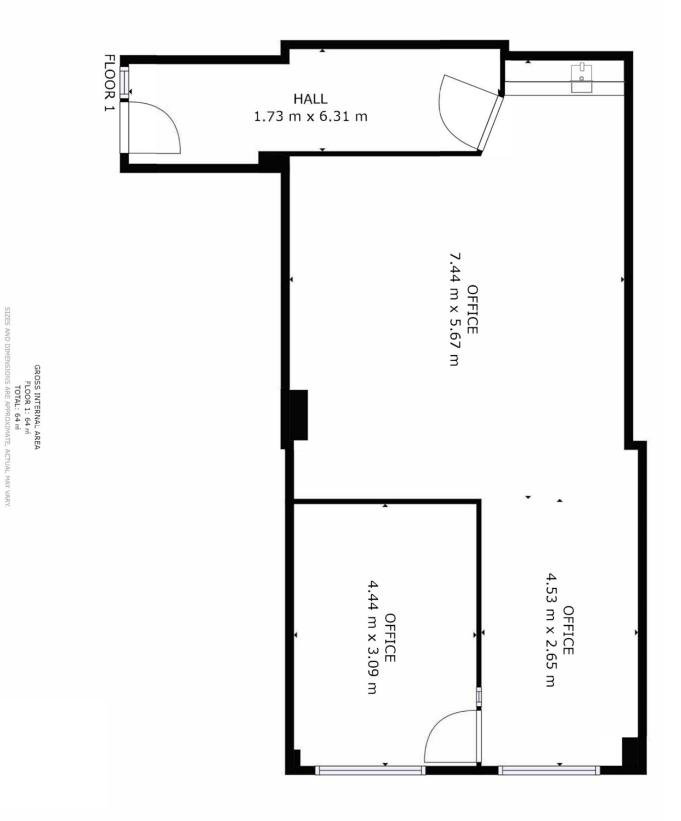

Units available at: £25.00 per sq ft

(excluding business rates, service charge and utilities; electric/water)

Terms: 2 months deposit in advance; rent payable quarterly in advance

Unit 11

796 sq ft

| Rent                  | £19,900 Per Annum Exclusive |
|-----------------------|-----------------------------|
| Business Rates (Est.) | £9.50 per sq ft (approx)    |
| Service Charge (Est.) | £4.75 per sq ft             |
|                       |                             |

Contact: <a href="mailto:suzanne@hiltongrove.co.uk">suzanne@hiltongrove.co.uk</a>

The Quant Building, Church Hill, London, E17 3AG + 44 (0)20 8521 9292

**Unit 11** 796 sq ft